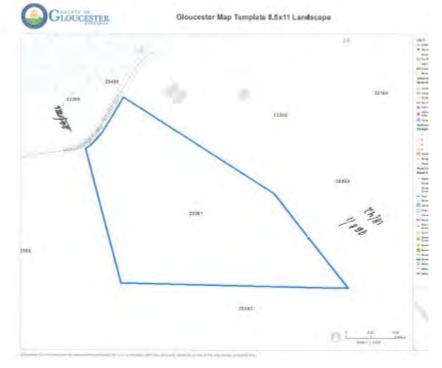

pproximately 95 Acres
- USACE Approved Non Tidal Wetland Mitigation Bank
  - Very high quality wetlands
- PAA has no banking responsibility- deed will state such
- Two Access right of ways to the parcels
- Offer high quality wetland experiences
  - Bird Watching
  - Allowable trails
  - Hunting
- Title Insurance Policy can be issues





**From:** Morgan Abstracting LLC <morganabstractingllc@verizon.net> **Sent:** Monday, November 2, 2020 7:07 PM

The northern R/W was reserved in DB 46/214, so I would say — they could use it.

The primary R/W known as Greenway Farm Road is a portion of \_\_\_\_\_\_ the acreage, so they own it.







## **Skarre Donation- Guinea**

- Acreage 7 Acres
- Tidal Wetland

Nature Viewing Bow Hunting

• Some pine upland

## • Title Insurance Policy can be issued









#### MIDDLE PENINSULA CHESAPEAKE BAY PUBLIC ACCESS AUTHORITY

November 20, 2020

#### MEMBERS

Essex County Hon. Margaret H. Davis (Vice Chair)

Gloucester County Hon. Christopher A. Hutson

King and Queen County Hon. Doris Morris

King William County Dr. K. Charles Griffin

Mathews County Mrs. Melinda Conner (Chair)

Middlesex County Mr. Matthew Walker

Town of Tappahannock Vacant

> Town of Urbanna Mr. Boyd C. Wiley

Town of West Point Mr. John B. Edwards, Jr. (Treasurer)

Saluda Professional Center 125 Bowden Street P. O. Box 286 Saluda, VA 23149-0286 Phone: (804) 758-2311 FAX: (804) 758-3221 email:

PublicAccess@mppdc.com



**WHEREAS**, the Middle Peninsula Chesapeake Bay Public Access Authority was created by the General Assembly in 2003 and recognizes that shorelines are hig