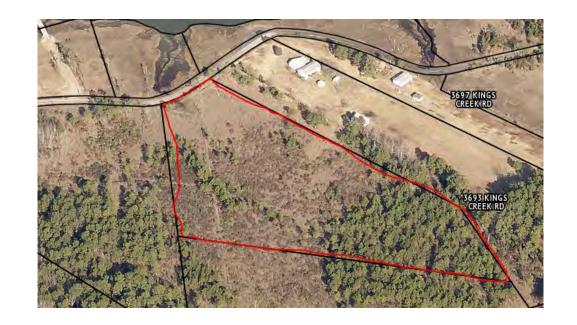

roximately 95 Acres
- USACE Approved Non Tidal Wetland Mitigation Bank
  - Very high quality wetlands
- PAA has no banking responsibility- deed will state such
- Two Access right of ways to the parcels
- Offer high quality wetland experiences
  - Bird Watching
  - Allowable trails
  - Hunting
- Title Insurance Policy can be issues





**From:** Morgan Abstracting LLC <morganabstractingllc@verizon.net> **Sent:** Monday, November 2, 2020 7:07 PM

The northern R/W was reserved in DB 46/214, so I would say — they could use it.

The primary R/W known as Greenway Farm Road is a portion of \_\_\_\_\_\_ the acreage, so they own it.







## **Skarre Donation- Guinea**

- Acreage 7 Acres
- Tidal Wetland

Nature Viewing Bow Hunting

• Some pine upland

## • Title Insurance Policy can be issued









#### MIDDLE PENINSULA CHESAPEAKE BAY PUBLIC ACCESS AUTHORITY

November 20, 2020

#### MEMBERS

Essex County Hon. Margaret H. Davis (Vice Chair)

Gloucester County Hon. Christopher A. Hutson

King and Queen County Hon. Doris Morris

King William County Dr. K. Charles Griffin

Mathews County Mrs. Melinda Conner (Chair)

Middlesex County Mr. Matthew Walker

Town of Tappahannock Vacant

> Town of Urbanna Mr. Boyd C. Wiley

Town of West Point Mr. John B. Edwards, Jr. (Treasurer)

Saluda Professional Center 125 Bowden Street P. O. Box 286 Saluda, VA 23149-0286 Phone: (804) 758-2311 FAX: (804) 758-3221 email:

PublicAccess@mppdc.com



**WHEREAS**, the Middle Peninsula Chesapeake Bay Public Access Authority was created by the General Assembly in 2003 and recognizes that shorelines are high