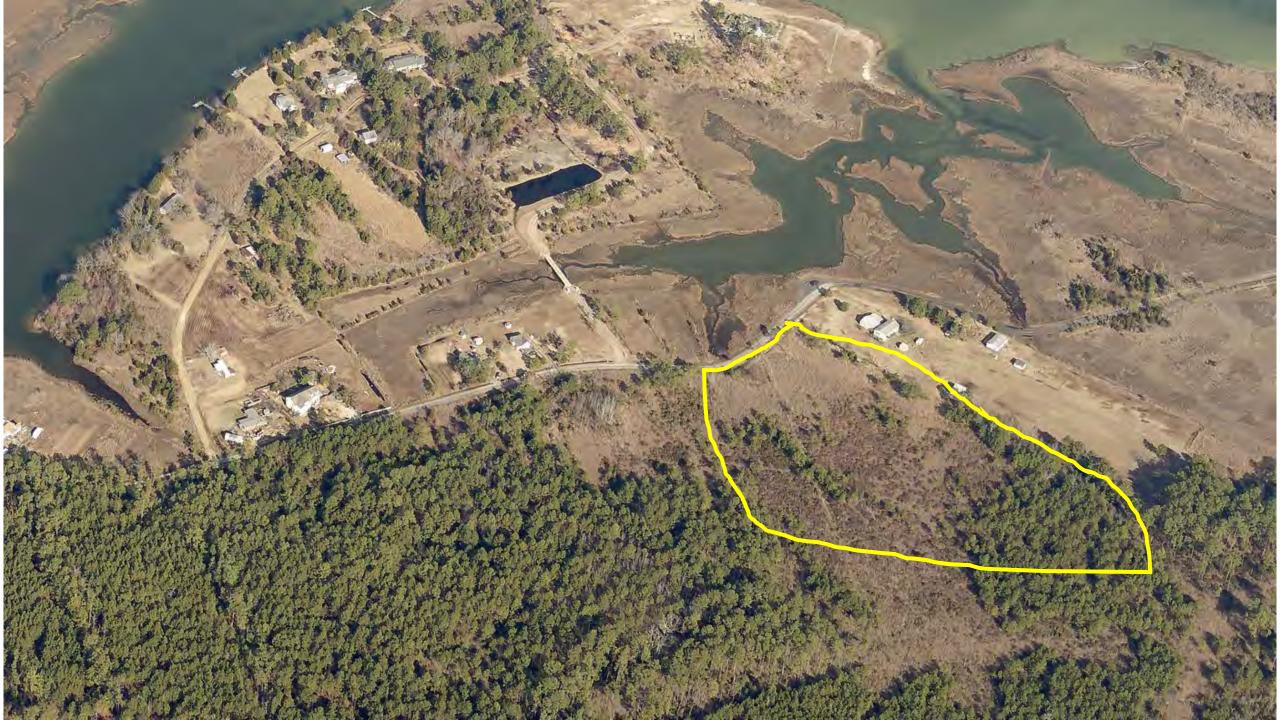

ximately 95 Acres
- USACE Approved Non Tidal Wetland Mitigation Bank
  - Very high quality wetlands
- PAA has no banking responsibility- deed will state such
- Two Access right of ways to the parcels
- Offer high quality wetland experiences
  - Bird Watching
  - Allowable trails
  - Hunting
- Title Insurance Policy can be issues





**From:** Morgan Abstracting LLC <morganabstractingllc@verizon.net> **Sent:** Monday, November 2, 2020 7:07 PM

The northern R/W was reserved in DB 46/214, so I would say — they could use it.

The primary R/W known as Greenway Farm Road is a portion of \_\_\_\_\_\_ the acreage, so they own it.







## **Skarre Donation- Guinea**

- Acreage 7 Acres
- Tidal Wetland

Nature Viewing Bow Hunting

• Some pine upland

## • Title Insurance Policy can be issued









#### MIDDLE PENINSULA CHESAPEAKE BAY PUBLIC ACCESS AUTHORITY

November 20, 2020

#### MEMBERS

Essex County Hon. Margaret H. Davis (Vice Chair)

Gloucester County Hon. Christopher A. Hutson

King and Queen County Hon. Doris Morris

King William County Dr. K. Charles Griffin

Mathews County Mrs. Melinda Conner (Chair)

Middlesex County Mr. Matthew Walker

Town of Tappahannock Vacant

> Town of Urbanna Mr. Boyd C. Wiley

Town of West Point Mr. John B. Edwards, Jr. (Treasurer)

Saluda Professional Center 125 Bowden Street P. O. Box 286 Saluda, VA 23149-0286 Phone: (804) 758-2311 FAX: (804) 758-3221 email:

PublicAccess@mppdc.com



**WHEREAS**, the Middle Peninsula Chesapeake Bay Public Access Authority was created by the General Assembly in 2003 and recognizes that shorelines are high pr