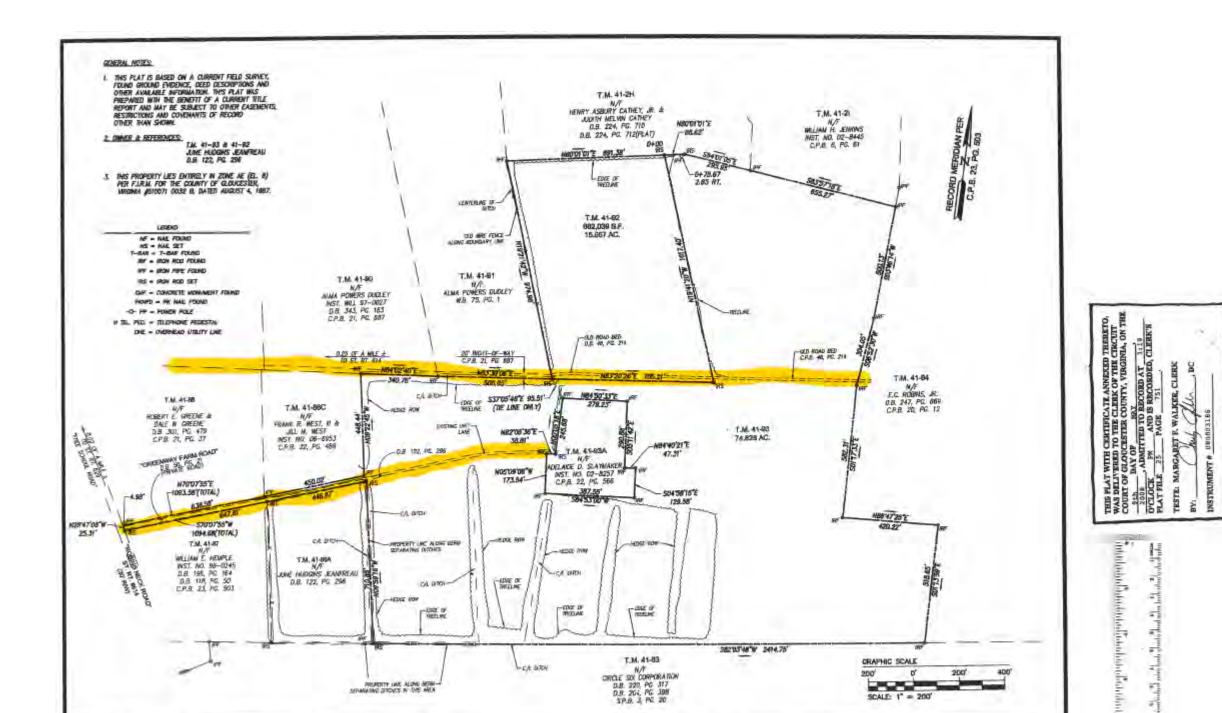

#### AGENDA

- 1. Call to Order
- 2. Approval of July 2020 Minutes
- 3. Approval of year end financial report
- 4. Public Comment
- 5 Approval of the Annual PAA Budget
- 6. Resolutions of Possible Gift- See Attachments
  - A Skarre Donation
  - B Greenway Farm
- 7. VMRC Public Fishing Pier Request- \$50,000
- 8. Dredging Project PAA Lands and Business Plan
- 9. Bay Direct and PAA Website