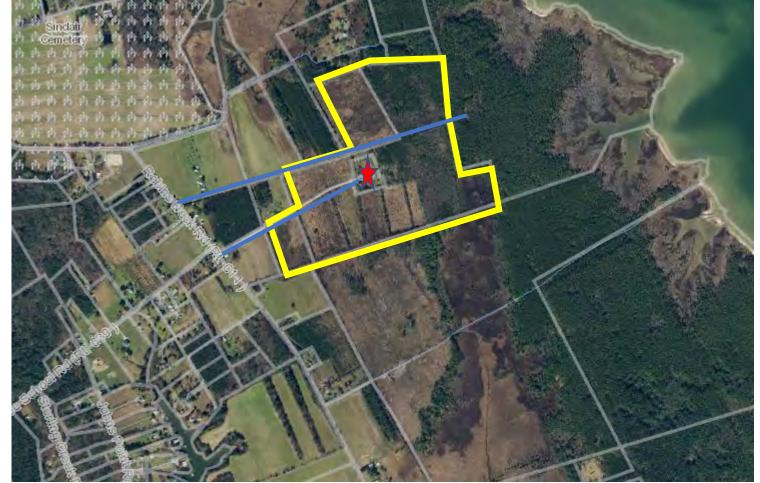

#### AGENDA

- 1. Call to Order
- 2. Approval of July 2020 Minutes
- 3. Approval of year end financial report
- 4. Public Comment
- 5 Approval of the Annual PAA Budget
- 6. Resolutions of Possible Gift- See Attachments
  - A Skarre Donation
  - B Greenway Farm
- 7. VMRC Public Fishing Pier Request- \$50,000
- 8. Dredging Project PAA Lands and Business Plan
- 9. Bay Direct and PAA Website