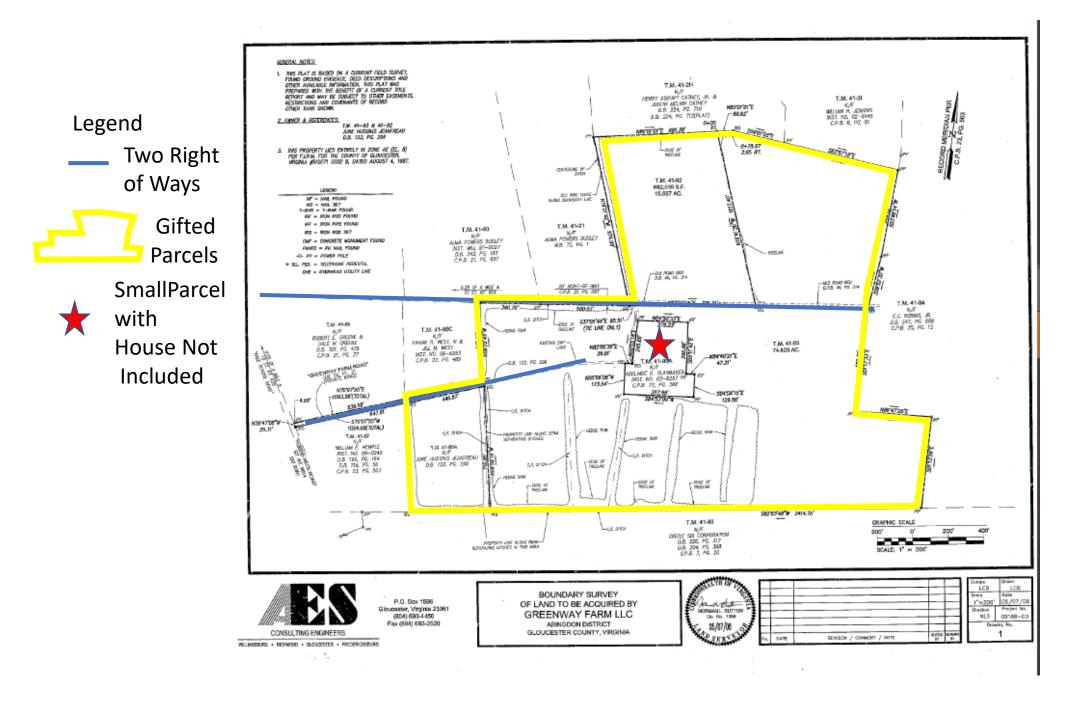

#### AGENDA

- 1. Call to Order
- 2. Approval of July 2020 Minutes
- 3. Approval of year end financial report
- 4. Public Comment
- 5 Approval of the Annual PAA Budget
- 6. Resolutions of Possible Gift- See Attachments
  - A Skarre Donation
  - B Greenway Farm
- 7. VMRC Public Fishing Pier Request- \$50,000
- 8. Dredging Project PAA Lands and Business Plan
- 9. Bay Direct and PAA Website