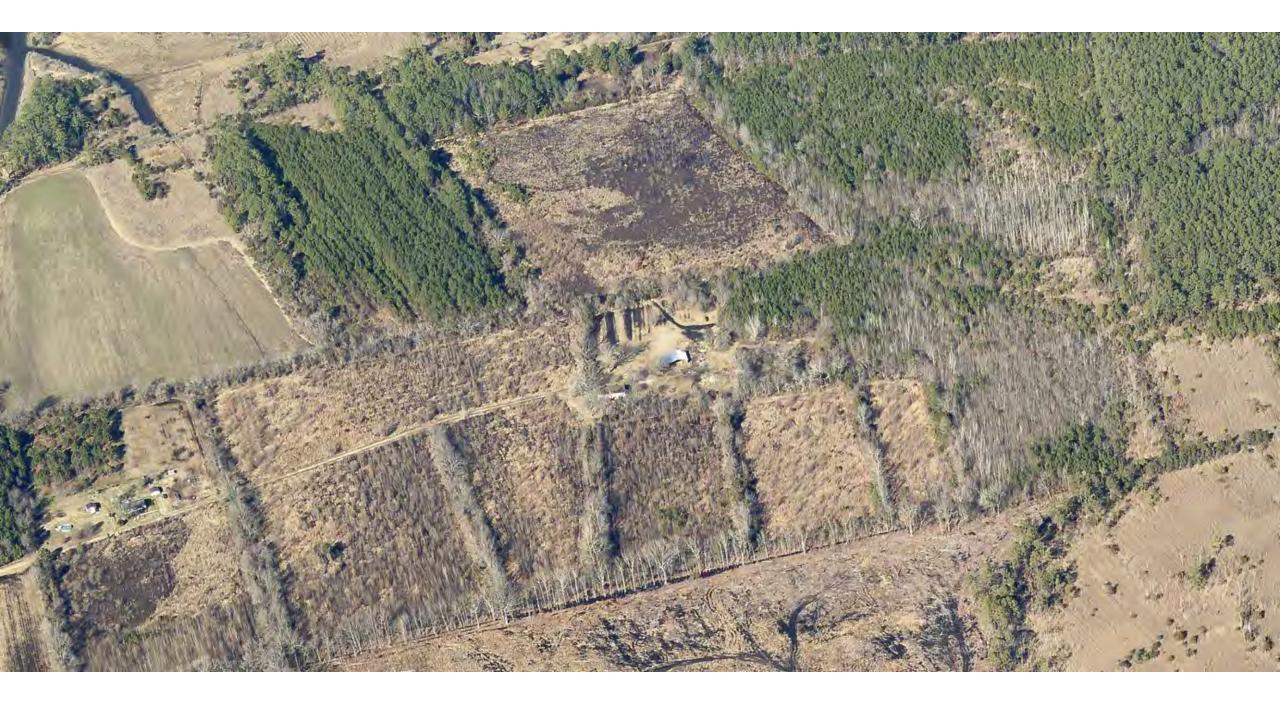

| \$ 54,390.00 | \$ 189,000.00 | \$ 10,276.67 | \$ 44,000.00 | \$ -     | \$ 48,600.00 | \$ 80,000.00 |

## **Green Way Farm Donation**

- Approximately 95 Acres
- USACE Approved Non Tidal Wetland Mitigation Bank
  - Very high quality wetlands
- PAA has no banking responsibility- deed will state such
- Two Access right of ways to the parcels
- Offer high quality wetland experiences
  - Bird Watching
  - Allowable trails
  - Hunting
- Title Insurance Policy can be issues





**From:** Morgan Abstracting LLC <morganabstractingllc@verizon.net> **Sent:** Monday, November 2, 2020 7:07 PM

The northern R/W was reserved in DB 46/214, so I would say — they could use it.

The primary R/W known as Greenway Farm Road is a portion of \_\_\_\_\_\_ the acreage, so they own it.







## **Skarre Donation- Guinea**

- Acreage 7 Acres
- Tidal Wetland

Nature Viewing Bow Hunting

• Some pine upland

## • Title Insurance Policy can be issued









#### MIDDLE PENINSULA CHESAPEAKE BAY PUBLIC ACCESS AUTHORITY

November 20, 2020

#### MEMBERS

Essex County Hon. Margaret H. Davis (Vice Chair)

Gloucester County Hon. Christopher A. Hutson

King and Queen County Hon. Doris Morris

King William County Dr. K. Charles Griffin

Mathews County Mrs. Melinda Conner (Chair)

Middlesex County Mr. Matthew Walker

Town of Tappahannock Vacant

> Town of Urbanna Mr. Boyd C. Wiley

Town of West Point Mr. John B. Edwards, Jr. (Treasurer)

Saluda Professional Center 125 Bowden Street P. O. Box 286 Saluda, VA 23149-0286 Phone: (804) 758-2311 FAX: (804) 758-3221 email:

PublicAccess@mppdc.co